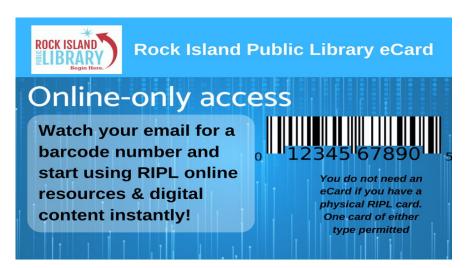

# We Will Come To Your Car Call Us When You Arrive: 309-989-5450

Apply Online For A Rock Island Public Library eCard! You can also fill out the 2020 Census online!

www.rockislandlibrary.org

Connect to our WiFi! Stay In Your Car and Text 309-989-5450 for our WiFi

Apply online for a Rock Island Public Library eCard!